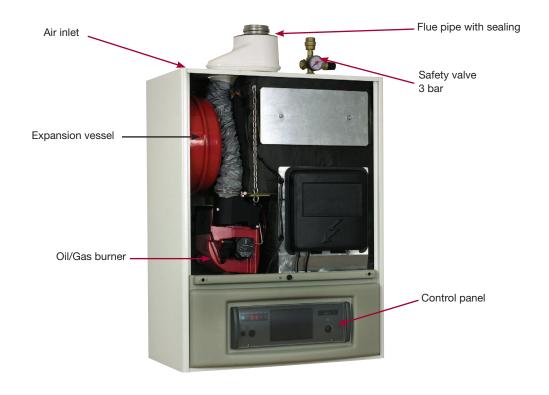

The heat exchanger produces fresh hot water according as you use it. The storage water heater stores the domestic hot water in an effective way.

A special sound absorbing air inlet on the burner part provides an absolute low noise operation.

The incorporated circulating pump, expansion vessel and safety valve control box guarantee a complete unit for comfortable heating.

## Scope of delivery

- Boiler CTC 950
- Burner of make Bentone
- Cirkulating pump
- Expansion vessel
- Heat exanger\*
  - \* Model with heat exchanger.

Accessories Control equipment Bentone Bas Shunt valve